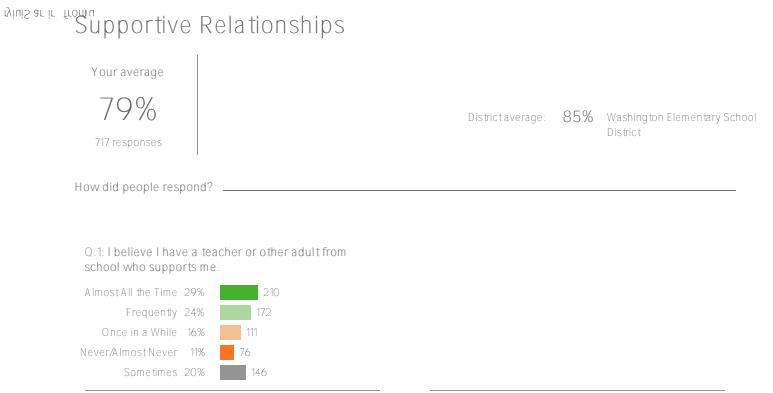

------|------------------------------------------|
| How did people respor                        | nd?                                                     |               |          |                                          |
|                                              | u remain calm, even when<br>g you or saying bad things? |               |          |                                          |
| Almost All the Time 18<br>Frequently 20<br>O |                                                         |               |          |                                          |
|                                              |                                                         |               |          |                                          |

Favorable: 55%

### Social Awareness





Favorable: 67%

Favorable: 85%