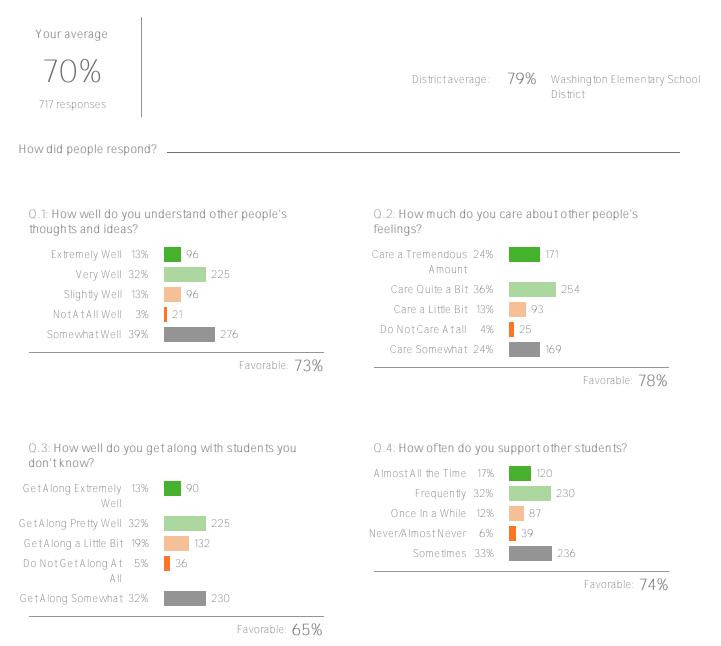

--------|------------------------------------------|
| How did people respor                        | nd?                                                     |               |          |                                          |
|                                              | u remain calm, even when<br>g you or saying bad things? |               |          |                                          |
| Almost All the Time 18<br>Frequently 20<br>O |                                                         |               |          |                                          |
|                                              |                                                         |               |          |                                          |

Favorable: 55%

### Social Awareness





Favorable: 67%

Favorable: 85%