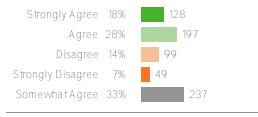

#### School Safety Your average 63% 70% Washington Elementary School District average: District 717 responses How did people respond? . Q.1: Students in my school can disagree with each Q.2: Students in my school do not bully other other without using physical contact. students. Strongly Agree 12% Strongly Agree 11% 77 87 Agree 25% 174 Agree 16% 117 Disagree 14% 96 Disagree 23% 161 Strongly Disagree 7% 46 Strongly Disagree 17% SomewhatAgree 43% SomewhatAgree 33% 307 236 Favorable: 65% Favorable: 41%