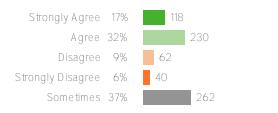

## Self-Management

| Your average<br>70%<br>717 responses         |                                                         | Districtavera | age: 70% | Washington Elementary School<br>District |
|----------------------------------------------|---------------------------------------------------------|---------------|----------|------------------------------------------|
| How did people respor                        | nd?                                                     |               |          |                                          |
|                                              | u remain calm, even when<br>g you or saying bad things? |               |          |                                          |
| Almost All the Time 18<br>Frequently 20<br>O |                                                         |               |          |                                          |
|                                              |                                                         |               |          |                                          |